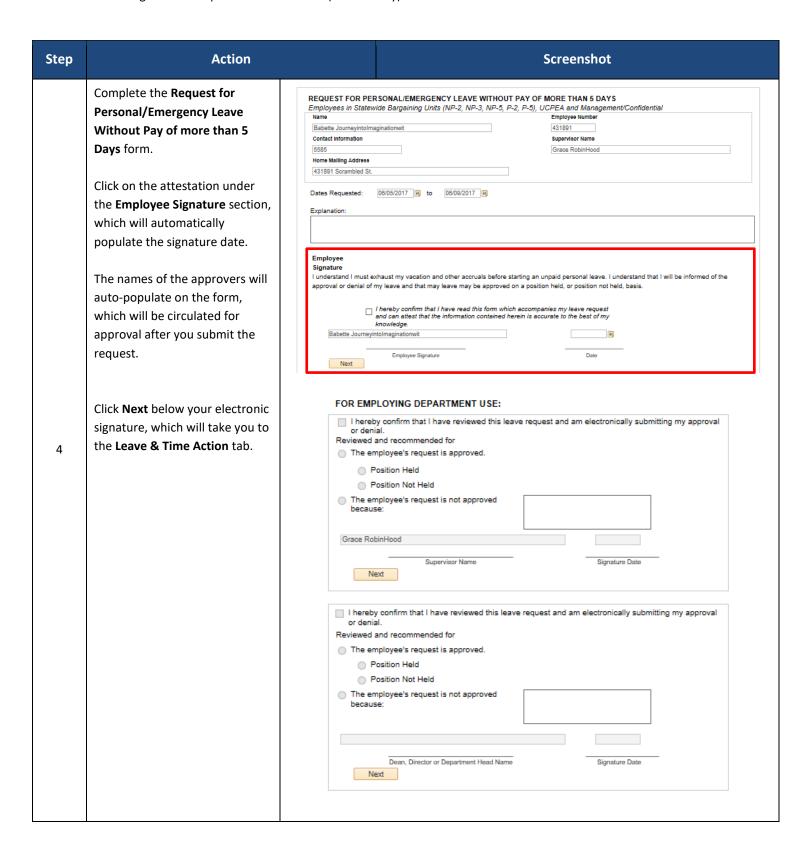

| Step | Action                                                                                                                                                                                                                                                                                                                                                                                                                                                                                                                                                                                                      | Screenshot                                                                                                                                                                                                                                                                               |
|------|-------------------------------------------------------------------------------------------------------------------------------------------------------------------------------------------------------------------------------------------------------------------------------------------------------------------------------------------------------------------------------------------------------------------------------------------------------------------------------------------------------------------------------------------------------------------------------------------------------------|------------------------------------------------------------------------------------------------------------------------------------------------------------------------------------------------------------------------------------------------------------------------------------------|
|      |                                                                                                                                                                                                                                                                                                                                                                                                                                                                                                                                                                                                             | FOR FINAL REVIEW SEND TO LEAVE ADMINISTRATOR, HUMAN RESOURCES, UNIT 5075  FOR HUMAN RESOURCES USE:                                                                                                                                                                                       |
| 5    | On the <b>Leave &amp; Time Action</b> tab, click <b>Submit</b> .                                                                                                                                                                                                                                                                                                                                                                                                                                                                                                                                            | Leave & Time Request Unpaid Personal Leave Form Leave & Time Action  Employee ID: 529220 Empl Record: 0 Leave Request ID: 00336  Absence Name: Personal Leave Unpaid Approval Status: Needs Approval  Actions  Submit  Leave Request Loaded  Leave Request Amended  Leave Request Status |
| 6    | Once submitted, the Personal Unpaid Leave request will be sent to your employing department for review and approval/denial from your Supervisor and the Dean, Director or Department Head. Your employing department will confirm if your position will be held or not held upon your return, if approved.  You can check the status of your leave at any time.  Once your employing department submits their approval or denial of the request, it is routed to the Human Resources Leave Administrators (HRLA) for final review. You will be notified of the request status once HRLA completes the form. |                                                                                                                                                                                                                                                                                          |