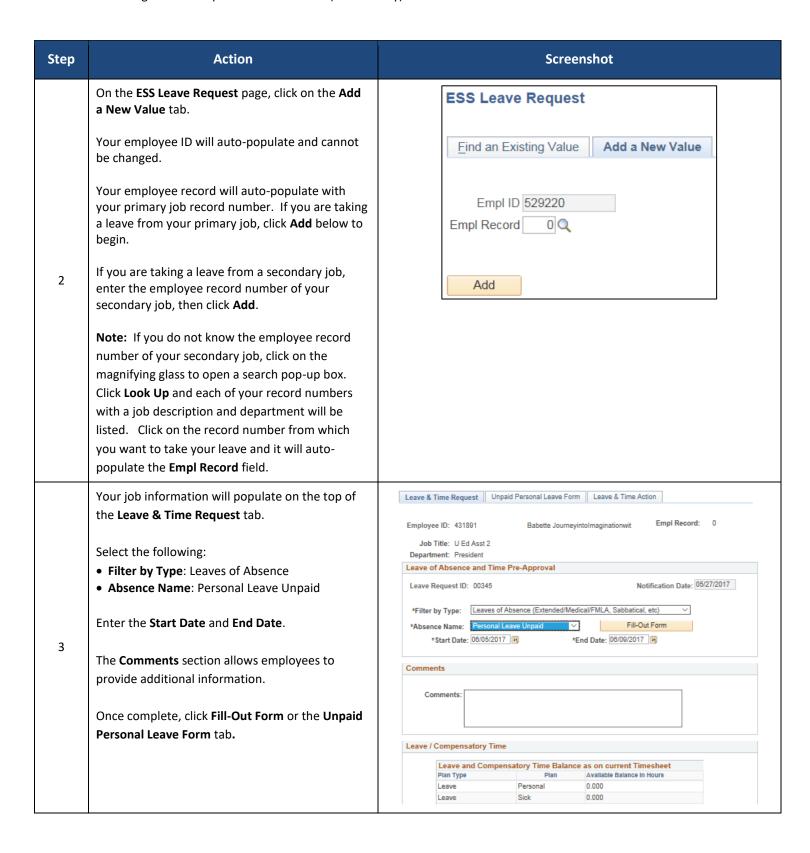

## **Process Steps**

| Step | Action                                                                                                                                                                     | Screenshot |
|------|----------------------------------------------------------------------------------------------------------------------------------------------------------------------------|------------|
| 1    | Navigation: Main Menu > Core-CT HRMS > Self Service > Leave Management > Leave Request or From your Home page under Leave Management, click Submit or Modify Leave Request |            |